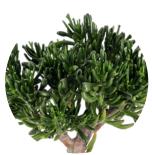

|

PLANT: Monstera, Ficus Lyrata, Calathea

- POT: Natural basket
- PLANT: Monstera, Cactus





- **POT:** Wilston Cylinder, matte black
- PLANT: Ficus sp., Kentia Palm, Tree Fern

# core range of Indoor Plants

UP TO 0.5M:



Janet Craig



Green flame



Peperomia



Silver Lady Fern



Pothos



Sansevieria



Zanzibar Gem



Philodendron Birkin



Philodendron Congo



Golden Heart



Calathea Makoyana



Dieffenbachia







**Button Fern** 

Philodendron (Fat Boy)

Walking Iris

UP TO 2M:



Fiddle Leaf Fig



Strelitzia Nicolai

Spath



Rubber Plant



Bamboo Palm



Нарру



Alocasia



Kentia Palm



Rhapis Palm



Monstera

## CORE RANGE OF

# **Outdoor Plants**



Conifer



Lily Pilly



Cactus



Dragon Tree



Xanadu



Silver Falls



Feather Falls



Cordyline



Agave



Crassula Ovata



Olive Tree



Golden Cane

#### CORE RANGE OF

## Decorative mulch

INCLUDED:



Coconut fibre

#### AVAILABLE AT AN ADDITIONAL CHARGE:







Charcoal lava stone



White stone



Black pebble



White pebble

Black pine mulch



Brown pine mulch

### MORE STYLING Inspiration







POT: Natural basket Fan Palm PLANT:



| POT:   | Wilston Cylinder, grey     |
|--------|----------------------------|
|        | stone                      |
| PLANT: | Strelitzia Nicolai, Cactus |



POT: Auchenflower Trough, matte white Calathea, Kentia Palm, PLANT: Rubber Plant, Anthurium





- POT: Cotta Pot, matte black Lily Pilly, Elaeocarpus sp., PLANT: Conifer
- Auchenflower Trough, Matte White PLANT: Lily Pilly

POT:



1800 63 67 63 advanceplants.com.au