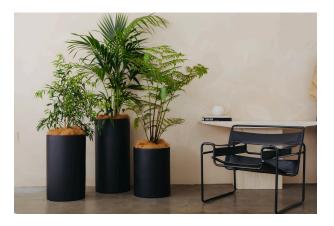

- **POT:** Wilston Cylinder, matte black
- PLANT: Ficus sp., Kentia Palm, Tree Fern