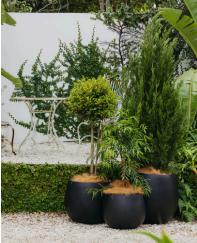

POT: Auchenflower Trough, matte white Calathea, Kentia Palm, PLANT: Rubber Plant, Anthurium

- POT: Cotta Pot, matte black Lily Pilly, Elaeocarpus sp., PLANT: Conifer
- Auchenflower Trough, Matte White PLANT: Lily Pilly