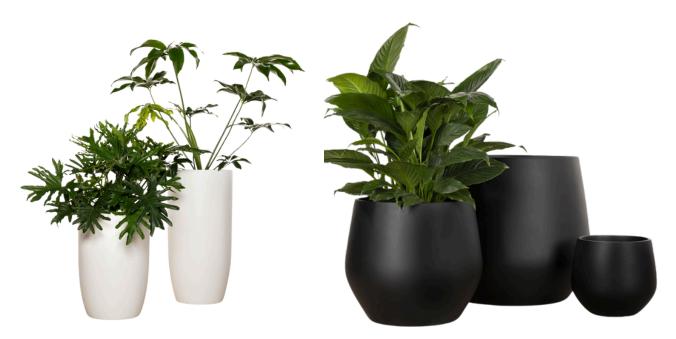

## Indoor Pots

WILSTON CYLINDER

ASHGROVE DUFFEL

Available in:

ALDERLEY VASE

WYNNUM CUP

Available in:

NATURAL BASKETS