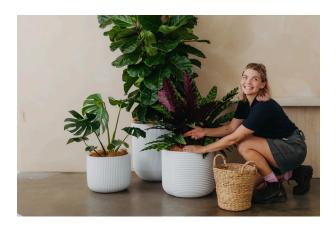

## Hire the look

| POT: | Striped duffel, white |
|------|-----------------------|
| FOI. | omped duriel, while   |

PLANT: Monstera, Ficus Lyrata, Calathea

- POT: Natural basket
- PLANT: Monstera, Cactus