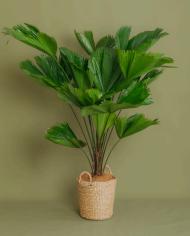

### MORE STYLING Inspiration

POT: Natural basket Fan Palm PLANT:

| POT:   | Wilston Cylinder, grey     |
|--------|----------------------------|
|        | stone                      |
| PLANT: | Strelitzia Nicolai, Cactus |