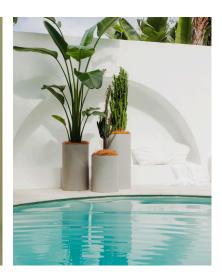

### MORE STYLING Inspiration

POT: Natural basket Fan Palm PLANT:

| POT:   | Wilston Cylinder, grey     |
|--------|----------------------------|
|        | stone                      |
| PLANT: | Strelitzia Nicolai, Cactus |