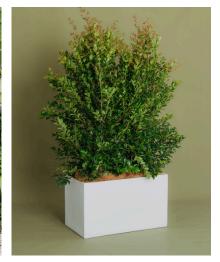

POT: Auchenflower Trough, matte white Calathea, Kentia Palm, PLANT: Rubber Plant, Anthurium

- POT: Cotta Pot, matte black Lily Pilly, Elaeocarpus sp., PLANT: Conifer
- Auchenflower Trough, Matte White PLANT: Lily Pilly