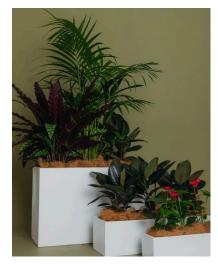

POT: Auchenflower Trough, matte white Calathea, Kentia Palm, PLANT: Rubber Plant, Anthurium

- POT: Cotta Pot, matte black Lily Pilly, Elaeocarpus sp., PLANT: Conifer
- Auchenflower Trough, Matte White PLANT: Lily Pilly