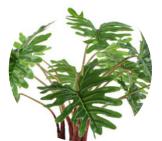

|
|------|-----------------------|
| FOI. | omped duriel, while   |

PLANT: Monstera, Ficus Lyrata, Calathea

- POT: Natural basket
- PLANT: Monstera, Cactus





- **POT:** Wilston Cylinder, matte black
- PLANT: Ficus sp., Kentia Palm, Tree Fern

# core range of Indoor Plants

UP TO 0.5M:



Janet Craig



Green flame



Peperomia



Silver Lady Fern



Pothos



Sansevieria



Zanzibar Gem



Philodendron Birkin



Philodendron Congo



Golden Heart



Calathea Makoyana



Dieffenbachia







**Button Fern** 

Philodendron (Fat Boy)

Walking Iris

UP TO 2M:



Fiddle Leaf Fig



Strelitzia Nicolai

Spath



Rubber Plant



Bamboo Palm



Нарру



Alocasia



Kentia Palm



Rhapis Palm



Monstera

## CORE RANGE OF

# **Outdoor Plants**



Conifer



Lily Pilly



Cactus



Dragon Tree



Xanadu



Silver Falls



Feather Falls



Cordyline



Agave



Crassula Ovata



Olive Tree



Golden Cane

#### CORE RANGE OF

## Decorative mulch

INCLUDED:



Coconut fibre

#### AVAILABLE AT AN ADDITIONAL CHARGE:







Charcoal lava stone



White stone



Black pebble



White pebble

Black pine mulch



Brown pine mulch

### MORE STYLING Inspiration







POT: Natural basket Fan Palm PLANT:



| POT:   | Wilston Cylinder, grey     |
|--------|----------------------------|
|        | stone                      |
| PLANT: | Strelitzia Nicolai, Cactus |



POT: Auchenflower Trough, matte white Calathea, Kentia Palm, PLANT: Rubber Plant, Anthurium





- POT: Cotta Pot, matte black Lily Pilly, Elaeocarpus sp., PLANT: Conifer
- Auchenflower Trough, Matte White PLANT: Lily Pilly

POT