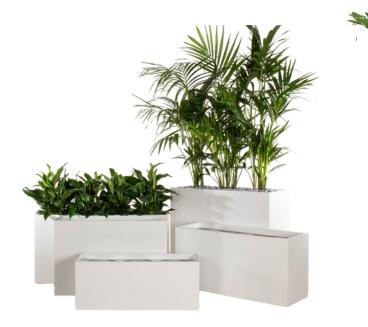

erm view—many of our employees and clients have been with us for decades.
- We are passionate about sustainability, and will use environmentally friendly products wherever possible.
- We are a local family owned business, as are the vast majority of our suppliers.
- We believe our job isn't finished until our client is thrilled with the work we have done.

#### An important note

The following products and their colours are indicative only.

We work with a broad range of pot and plant suppliers and, if it exists, we can incorporate it into your design.

Where products are unavailable or have been discontinued the nearest alternative will be recommended.



#### CONTEMPORARY

## Indoor Pots



WILSTON CYLINDER

ASHGROVE DUFFEL

Available in:





ALDERLEY VASE

WYNNUM CUP

Available in:





NATURAL BASKETS

AUCHENFLOWER TROUGH

Available in:



#### INDOOR STYLING

## Hire the look



| POT: | Striped duffel, white |
|------|-----------------------|
| FOI. | omped duriel, while   |

PLANT: Monstera, Ficus Lyrata, Calathea

- POT: Natural basket
- PLANT: Monstera, Cactus





- **POT:** Wilston Cylinder, matte black
- PLANT: Ficus sp., Kentia Palm, Tree Fern

# core range of Indoor Plants

UP TO 0.5M:



Janet Craig



Green flame



Peperomia



Silver Lady Fern



Pothos



Sansevieria



Zanzibar Gem



Philodendron Birkin



Philodendron Congo



Golden Heart



Calathea Makoyana



Dieffenbachia







**Button Fern** 

Philodendron (Fat Boy)

Walking Iris

UP TO 2M:



Fiddle Leaf Fig



Strelitzia Nicolai

Spath



Rubber Plant



Bamboo Palm



Нарру



Alocasia



K