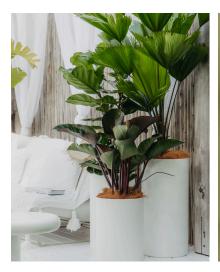

POT: Auchenflower Trough, matte white Calathea, Kentia Palm, PLANT: Rubber Plant, Anthurium

- POT: Cotta Pot, matte black Lily Pilly, Elaeocarpus sp., PLANT: Conifer
- Auchenflower Trough, Matte White PLANT: Lily Pilly