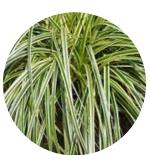

Walking Iris

UP TO 2M:

Fiddle Leaf Fig

Strelitzia Nicolai

Spath

Rubber Plant

Bamboo Palm

Нарру