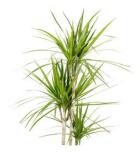

# core range of Indoor Plants

UP TO 0.5M:

Janet Craig

Green flame

Peperomia

Silver Lady Fern

Pothos

Sansevieria

Walking Iris

UP TO 2M:

Fiddle Leaf Fig

Strelitzia Nicolai

Spath

Rubber Plant

Bamboo Palm

Нарру