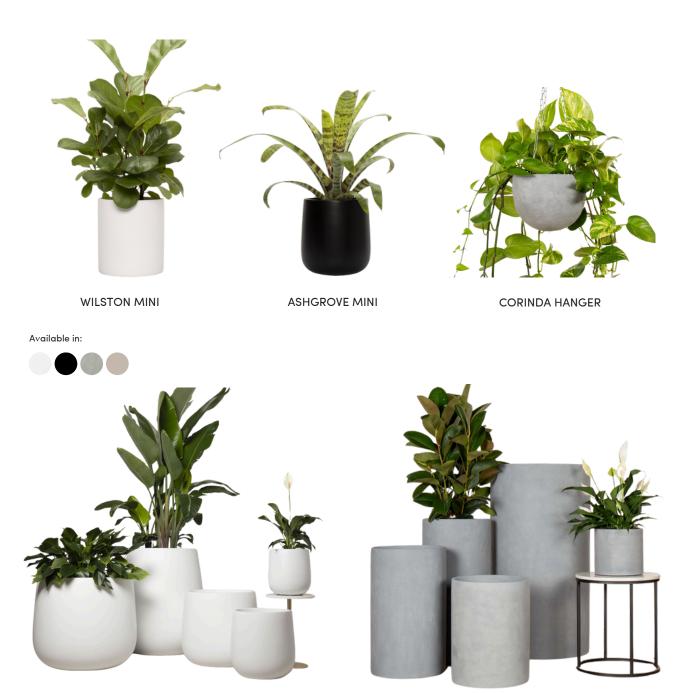

## Indoor Pots

WILSTON CYLINDER

ASHGROVE DUFFEL

Available in:

ALDERLEY VASE

WYNNUM CUP

Available in:

NATURAL BASKETS