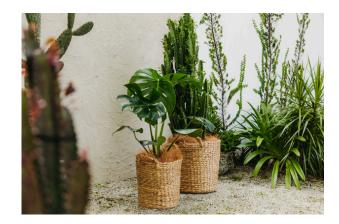

## Hire the look

| POT: | Striped duffel, white |
|------|-----------------------|
| FOI. | omped duriel, while   |

PLANT: Monstera, Ficus Lyrata, Calathea

- POT: Natural basket
- PLANT: Monstera, Cactus