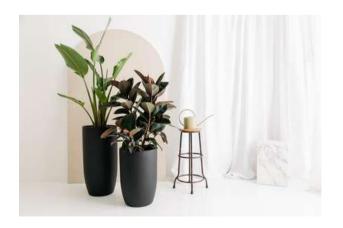

POT: Alderley vase, matte black

PLANT: Strelitzia Nicolai, Rubber Plant

matte white Silver Lady Fern, **PLANT:** Rubber Plant

Alderley vase, concrete finish POT: PLANT: **Rubber Plant** 

POT: Alderley vase, matte black PLANT: Strelitzia Nicolai

POT: Ashgrove duffel mini, matte white PLANT: **Button Fern** 