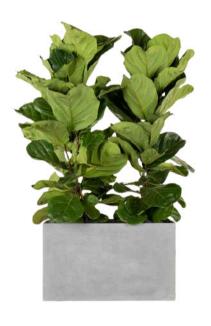

# **Indoor Pots**

ASHGROVE DUFFEL

WILSTON CYLINDER

Available in:

Available in:

JINDALEE TROUGH

Available in:

# **Indoor Plants**

UP TO 0.5M:

Janet Craig

Green flame

Peperomia

Silver Lady Fern

**Pothos** 

Sansevieria

#### UP TO 2M:

Fiddle Leaf Fig

Strelitzia Nicolai

Spath

**Rubber Plant** 

Bamboo Palm

Нарру

Alocasia