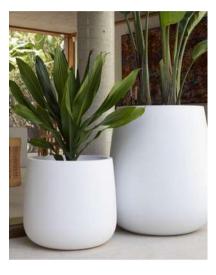

## Hire the look

POT: Ashgrove duffel, grey stone

Strelitzia Nicolai, Zanzibar Gem PLANT:

POT: Alderley vase, Wynnum cup, Wilston

cylinder, matte white

Spath Sensation, Crassula Ovata, Dracena, Strelitzia Nicolai PLANT:

POT: Alderley vase, matte black

PLANT: Strelitzia Nicolai, Rubber Plant