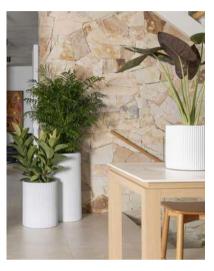

## Hire the look

POT: Ashgrove duffel, grey stone

Strelitzia Nicolai, Zanzibar Gem PLANT:

POT: Alderley vase, Wynnum cup, Wilston

cylinder, matte white

Spath Sensation, Crassula Ovata, Dracena, Strelitzia Nicolai PLANT: