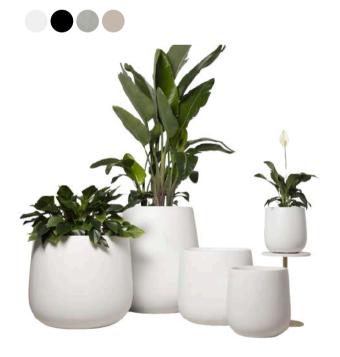

# **Indoor Pots**

ASHGROVE DUFFEL

WILSTON CYLINDER

Available in:

Available in:

JINDALEE TROUGH

Available in:

## Hire the look

POT: Ashgrove duffel, grey stone

Strelitzia Nicolai, Zanzibar Gem PLANT:

POT: Alderley vase, Wynnum cup, Wilston

cylinder, matte white

Spath Sensation, Crassula Ovata, Dracena, Strelitzia Nicolai PLANT: