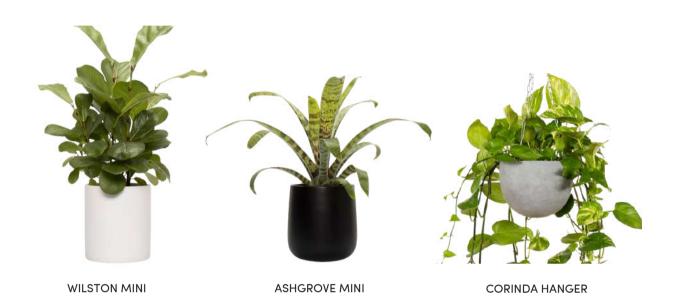

# **Indoor Plants**

UP TO 0.5M:

Janet Craig

Green flame

Peperomia

Silver Lady Fern

**Pothos** 

Sansevieria

Zanzibar Gem

Philodendron Birkin

Philodendron Congo

Golden Heart

Calathea Makoyana

Dieffenbachia

Philodendron (Fat Boy)

Walking Iris

#### UP TO 2M:

Fiddle Leaf Fig

Strelitzia Nicolai

Spath

**Rubber Plant** 

Bamboo Palm

Нарру

Alocasia