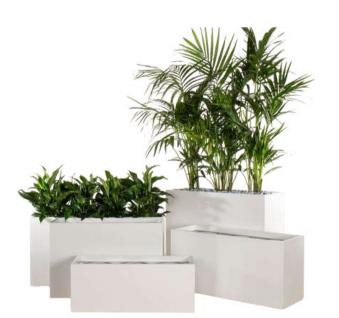

# **Indoor Pots**

ASHGROVE DUFFEL

WILSTON CYLINDER

Available in:

Available in:

JINDALEE TROUGH

Available in: