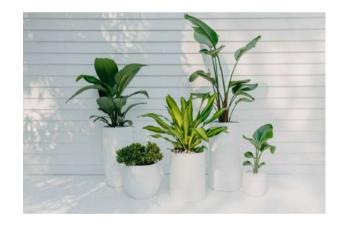

#### MORE STYLING

# Inspiration

Ashgrove duffel, POT: matte white Janet Craig, PLANT: Strelitzia Nicolai

Wilston cylinder, Ashgrove POT: POT: duffel, grey stone Strelitzia Nicolai, **PLANT:** 

Kentia Palm

Wilston cylinder (ribbed),

matte white Silver Lady Fern, **PLANT:** Rubber Plant

Alderley vase, concrete finish POT: PLANT: **Rubber Plant** 

POT: Alderley vase, matte black PLANT: Strelitzia Nicolai

POT: Ashgrove duffel mini, matte white PLANT: **Button Fern** 