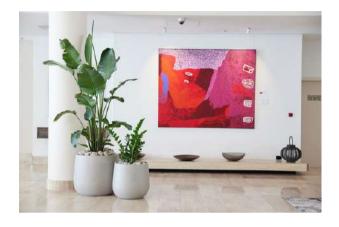

## Hire the look

POT: Ashgrove duffel, grey stone

Strelitzia Nicolai, Zanzibar Gem PLANT:

POT: Alderley vase, Wynnum cup, Wilston

cylinder, matte white

Spath Sensation, Crassula Ovata, Dracena, Strelitzia Nicolai PLANT:

# Inspiration

Ashgrove duffel, POT: matte white Janet Craig, PLANT: Strelitzia Nicolai

Wilston cylinder, Ashgrove POT: POT: duffel, grey stone Strelitzia Nicolai, **PLANT:** 

Kentia Palm

Wilston cylinder (ribbed),