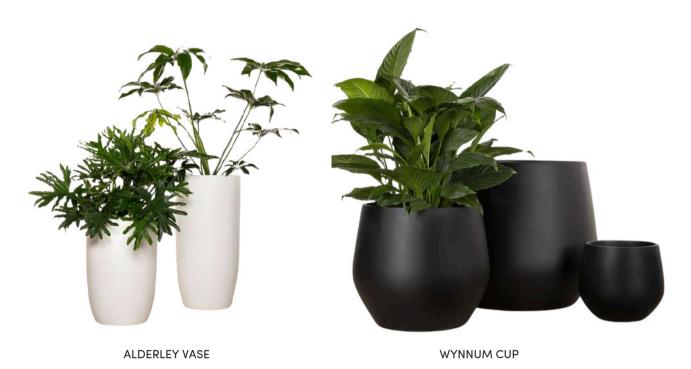

## Hire the look

POT: Ashgrove duffel, grey stone

Strelitzia Nicolai, Zanzibar Gem PLANT:

POT: Alderley vase, Wynnum cup, Wilston

cylinder, matte white

Spath Sensation, Crassula Ovata, Dracena, Strelitzia Nicolai PLANT:

POT: Alderley vase, matte black

PLANT: Strelitzia Nicolai, Rubber Plant