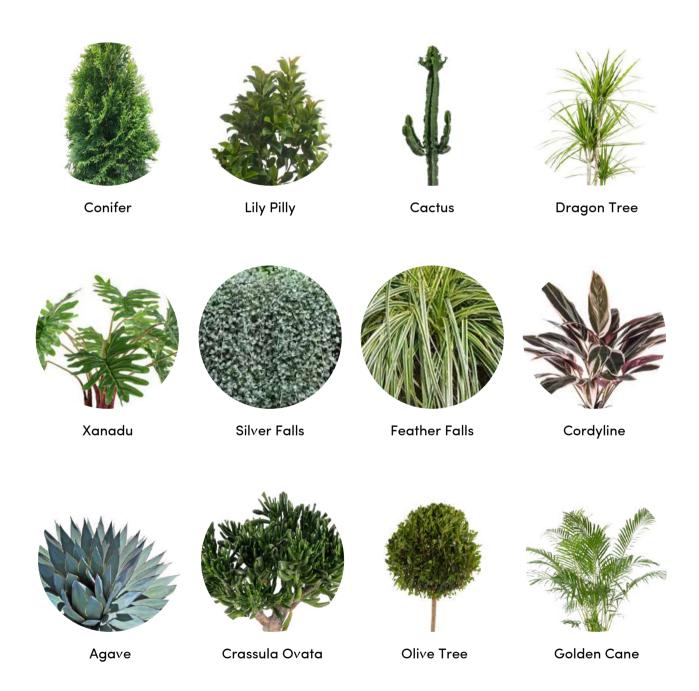

grove duffel, grey stone

Strelitzia Nicolai, Zanzibar Gem PLANT:

POT: Alderley vase, Wynnum cup, Wilston

cylinder, matte white

Spath Sensation, Crassula Ovata, Dracena, Strelitzia Nicolai PLANT:





POT: Alderley vase, matte black

PLANT: Strelitzia Nicolai, Rubber Plant

### **CORE RANGE OF**

# **Indoor Plants**

UP TO 0.5M:



Janet Craig



Green flame



Peperomia



Silver Lady Fern



**Pothos** 



Sansevieria



Zanzibar Gem



Philodendron Birkin



Philodendron Congo



Golden Heart



Calathea Makoyana



Dieffenbachia







Philodendron (Fat Boy)



Walking Iris

#### UP TO 2M:



Fiddle Leaf Fig



Strelitzia Nicolai



Spath



**Rubber Plant** 



Bamboo Palm



Нарру



Alocasia



Kentia Palm



Rhapis Palm



Monstera

### **CORE RANGE OF**

## **Outdoor Plants**



## CORE RANGE OF

## Decorative mulch

#### INCLUDED:



Coconut fibre

#### AVAILABLE AT AN ADDITIONAL CHARGE:



Black stone



Charcoal lava stone



White stone



Black pebble



White pebble



Black pine mulch



Brown pine mulch

#### MORE STYLING

# Inspiration







Ashgrove duffel, POT: matte white Janet Craig, PLANT: Strelitzia Nicolai

Wilston cylinder, Ashgrove POT: POT: duffel, grey stone Strelitzia Nicolai, **PLANT:** 

Kentia Palm

Wilston cylinder (ribbed),

matte white Silver Lady Fern, **PLANT:** Rubber Plant



Alderley vase, concrete finish POT: PLANT: **Rubber Plant** 



POT: Alderley vase, matte black PLANT: Strelitzia Nicolai



POT: Ashgrove duffel mini, matte white PLANT: **Button Fern** 



1800 63 67 63 advanceplants.com.au