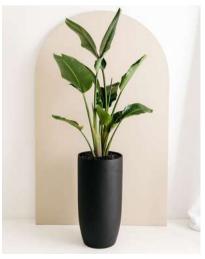

Fiddle Leaf Fig



Strelitzia Nicolai



Spath



**Rubber Plant** 



Bamboo Palm



Нарру



Alocasia



Kentia Palm



Rhapis Palm



Monstera

### **CORE RANGE OF**

## **Outdoor Plants**



## CORE RANGE OF

## Decorative mulch

#### INCLUDED:



Coconut fibre

#### AVAILABLE AT AN ADDITIONAL CHARGE:



Black stone



Charcoal lava stone



White stone



Black pebble



White pebble



Black pine mulch



Brown pine mulch

#### MORE STYLING

# Inspiration







Ashgrove duffel, POT: matte white Janet Craig, PLANT: Strelitzia Nicolai

Wilston cylinder, Ashgrove POT: POT: duffel, grey stone Strelitzia Nicolai, **PLANT:** 

Kentia Palm

Wilston cylinder (ribbed),

matte white Silver Lady Fern, **PLANT:** Rubber Plant



Alderley vase, concrete finish POT: PLANT: **Rubber Plant** 



POT: Alderley vase, matte black PLANT: Strelitzia Nicolai



POT: Ashgrove duffel mini, matte white PLANT: **Button Fern** 



1800 63 67 63 advanceplants.com.au