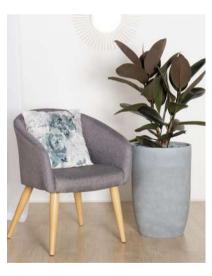

# Inspiration

Ashgrove duffel, POT: matte white Janet Craig, PLANT: Strelitzia Nicolai

Wilston cylinder, Ashgrove POT: POT: duffel, grey stone Strelitzia Nicolai, **PLANT:** 

Kentia Palm

Wilston cylinder (ribbed),

matte white Silver Lady Fern, **PLANT:** Rubber Plant

Alderley vase, concrete finish POT: PLANT: **Rubber Plant** 

POT: Alderley vase, matte black PLANT: Strelitzia Nicolai

POT: Ashgrove duffel mini, matte white PLANT: **Button Fern** 