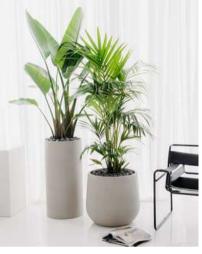

# Inspiration

Ashgrove duffel, POT: matte white Janet Craig, PLANT: Strelitzia Nicolai

Wilston cylinder, Ashgrove POT: POT: duffel, grey stone Strelitzia Nicolai, **PLANT:** 

Kentia Palm

Wilston cylinder (ribbed),

matte white Silver Lady Fern, **PLANT:** Rubber Plant

Alderley vase, concrete finish POT: PLANT: **Rubber Plant** 

POT: Alderley vase, matte black PLANT: Strelitzia Nicolai

POT: Ashgrove duffel mini, matte white PLANT: **Button Fern** 