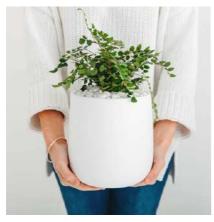

## Hire the look

POT: Ashgrove duffel, concrete grey

Strelitzia Nicolai, Zanzibar Gem PLANT:

FILLER: Grey stone

Alderley vase, Wynnum cup, Wilston POT:

cylinder, matte white

Spath Sensation, Crassula Ovata, Dracena, Strelitzia Nicolai PLANT: