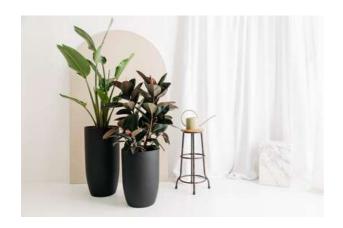

#### **OUTDOOR STYLING**

## Hire the look

**POT:** Brighton Low Cylinder, grey stone

PLANT: Cordyline and pigface

FILLER: None

**POT:** Copenhagen Belly Cup, stone fleck black

PLANT: Teddy Magnolia, Silver Falls, Feather Falls, Lily

Pilly

FILLER: None

**POT:** Toorak Scalloped Vase, grey stone

**PLANT:** Cordyline and pigface

FILLER: None