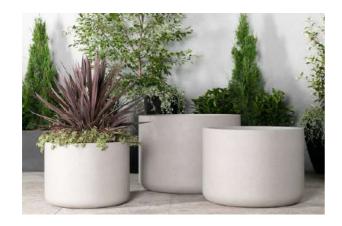

## Hire the look

**POT:** Brighton Low Cylinder, grey stone

PLANT: Cordyline and pigface

FILLER: None

**POT:** Copenhagen Belly Cup, stone fleck black

PLANT: Teddy Magnolia, Silver Falls, Feather Falls, Lily

Pilly

FILLER: None

**POT:** Toorak Scalloped Vase, grey stone

**PLANT:** Cordyline and pigface

FILLER: None