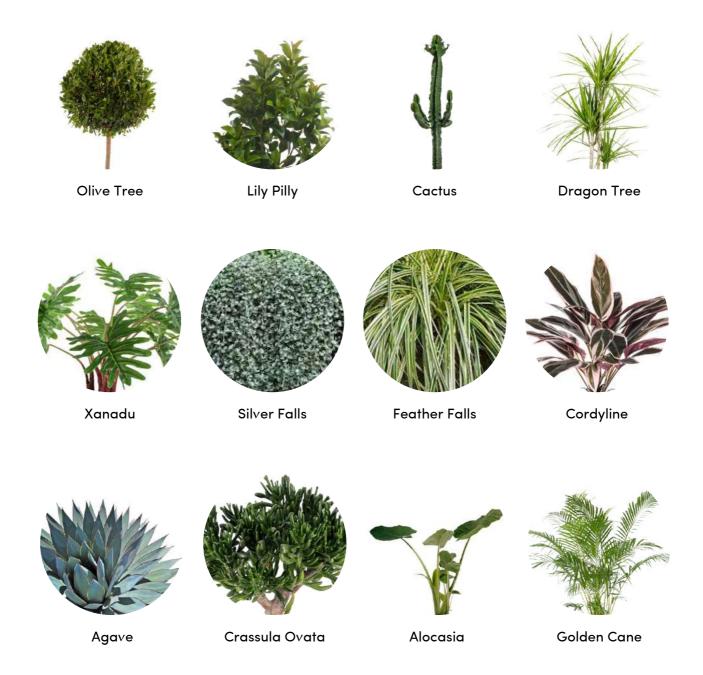

## **Indoor Plants**

onstera Green flame

Silver Lady Fern

Sansevieria

Zanzibar Gem

Philodendron Birkin

Bamboo Palm

Dracaena Fragrans

Calathea Makoyana

Dieffenbachia

Ficus Lyrata

**Pothos** 

Spathiphyllum

Ficus Eslastica

Philodendron Congo

Golden Heart

Alocasia

Philodendron Martianum

Kentia Palm

Green Supreme

**Button Fern** 

Rhapis Palm