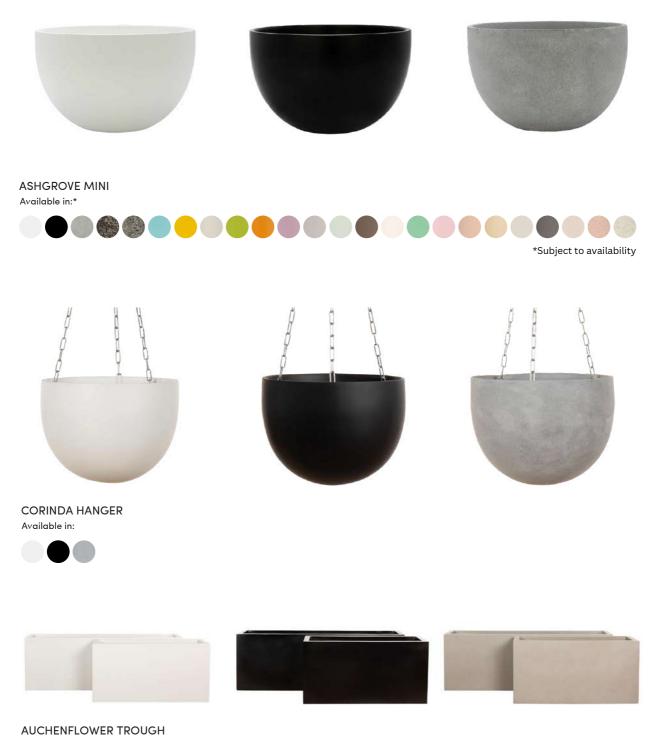

## **Indoor Pots**

ALDERLEY VASE

Available in:\*

Available in:

CHELMER BOWL

Available in:

Available in: