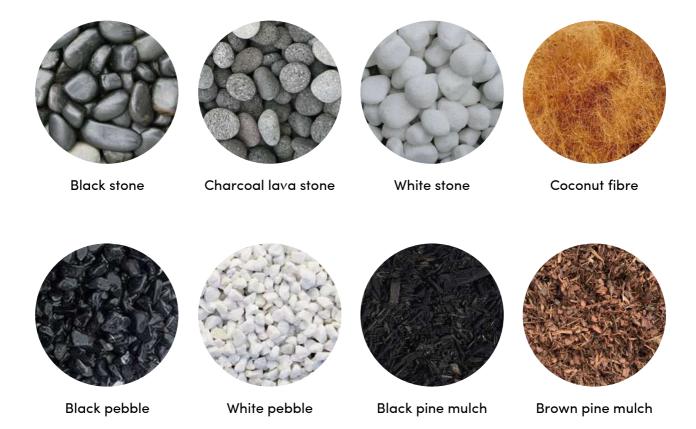

e

PLANT: Cordyline and pigface

FILLER: None

**POT:** Copenhagen Belly Cup, stone fleck black

PLANT: Teddy Magnolia, Silver Falls, Feather Falls, Lily

Pilly

FILLER: None





**POT:** Toorak Scalloped Vase, grey stone

**PLANT:** Cordyline and pigface

FILLER: None

### **CORE RANGE OF**

## **Indoor Plants**









onstera Green flame



Silver Lady Fern







Sansevieria



Zanzibar Gem



Philodendron Birkin



Bamboo Palm



Dracaena Fragrans



Calathea Makoyana



Dieffenbachia



Ficus Lyrata



**Pothos** 



Spathiphyllum



Ficus Eslastica



Philodendron Congo



Golden Heart



Alocasia



Philodendron Martianum



Kentia Palm



Green Supreme



**Button Fern** 



Rhapis Palm

### **CORE RANGE OF**

## **Outdoor Plants**



### **CORE RANGE OF**

## Decorative mulch



#### MORE STYLING

# Inspiration



POT: Ashgrove duffel mini,

matte white
PLANT: Button Fern
FILLER: White pebble



POT: Ashgrove duffel mini, matte charcoal

PLANT: Bamboo Palm FILLER: Charcoal Lava Stone



POT: Wilston mini, matte black PLANT: Dracaena Fragrans FILLER: Charcoal Lava Stone



POT: Wilston mini, grey stone fleck

PLANT: Kentia Palm FILLER: White pebble



POT: Chelmer bowl mini,

PLANT: Peperomia
FILLER: White pebble



POT: Ashgrove duffel mini,

matte white

PLANT: Green Supreme

FILLER: White pebble



1800 63 67 63 advanceplants.com.au