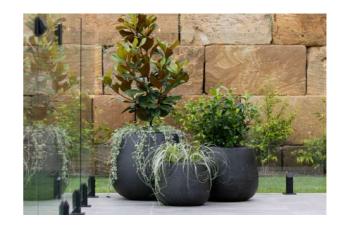

## Hire the look

**POT:** Brighton Low Cylinder, grey stone

PLANT: Cordyline and pigface

FILLER: None

**POT:** Copenhagen Belly Cup, stone fleck black

PLANT: Teddy Magnolia, Silver Falls, Feather Falls, Lily

Pilly

FILLER: None

**POT:** Toorak Scalloped Vase, grey stone

**PLANT:** Cordyline and pigface

FILLER: None