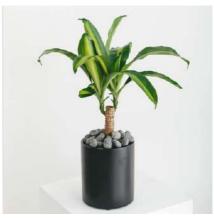

FILLER: Grey stone and white pebbles

POT: Alderley vase, matte black

Strelitzia Nicolai, Ficus elastica PLANT:

FILLER: None