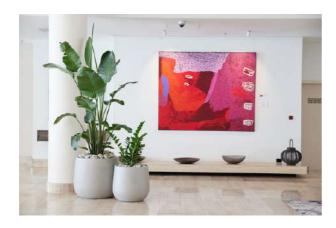

#### **INDOOR STYLING**

## Hire the look

POT: Ashgrove duffel, concrete grey

Strelitzia Nicolai, Zanzibar Gem PLANT:

FILLER: Grey stone

Alderley vase, Wynnum cup, Wilston POT:

cylinder, matte white

Spath Sensation, Crassula Ovata, Dracena, Strelitzia Nicolai PLANT:

FILLER: Grey stone and white pebbles

POT: Alderley vase, matte black

Strelitzia Nicolai, Ficus elastica PLANT:

FILLER: None