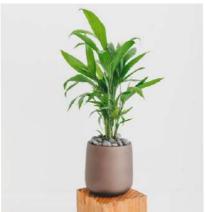

## Hire the look

**POT:** Brighton Low Cylinder, grey stone

PLANT: Cordyline and pigface

FILLER: None

**POT:** Copenhagen Belly Cup, stone fleck black

PLANT: Teddy Magnolia, Silver Falls, Feather Falls, Lily