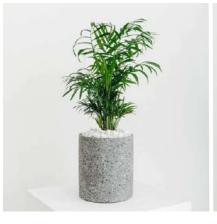

## Hire the look

**POT:** Brighton Low Cylinder, grey stone

PLANT: Cordyline and pigface

FILLER: None

**POT:** Copenhagen Belly Cup, stone fleck black

PLANT: Teddy Magnolia, Silver Falls, Feather Falls, Lily

Pilly

FILLER: None

**POT:** Toorak Scalloped Vase, grey stone

**PLANT:** Cordyline and pigface

FILLER: None