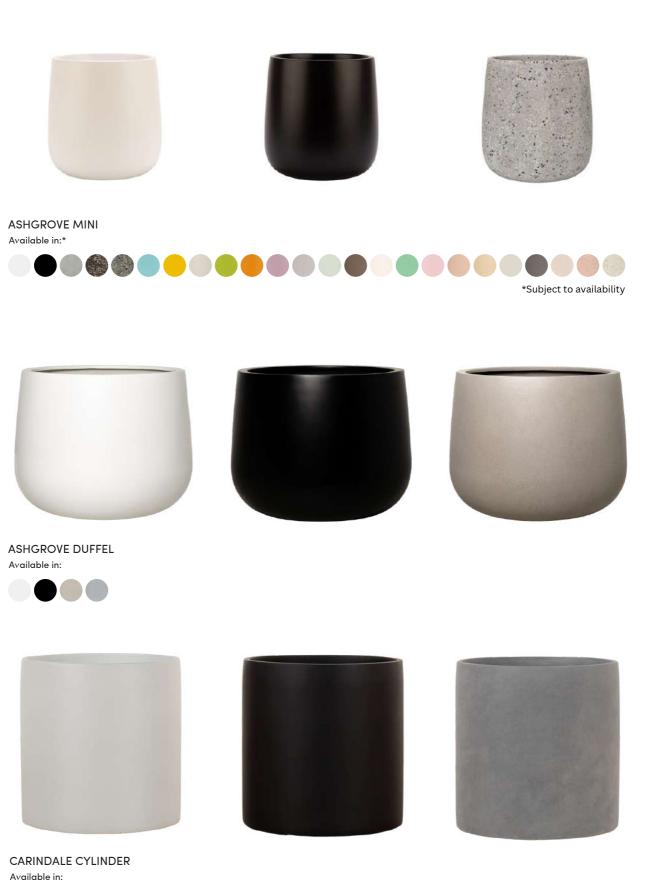

## **Indoor Pots**

ALDERLEY VASE

Available in:\*

Available in:

CHELMER BOWL

Available in:

Available in: