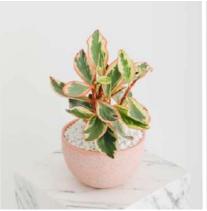

## Hire the look

POT: Ashgrove duffel, concrete grey

Strelitzia Nicolai, Zanzibar Gem PLANT:

FILLER: Grey stone

Alderley vase, Wynnum cup, Wilston POT:

cylinder, matte white

Spath Sensation, Crassula Ovata, Dracena, Strelitzia Nicolai PLANT:

FILLER: Grey stone and white pebbles

POT: Alderley vase, matte black

Strelitzia Nicolai, Ficus elastica PLANT:

FILLER: None