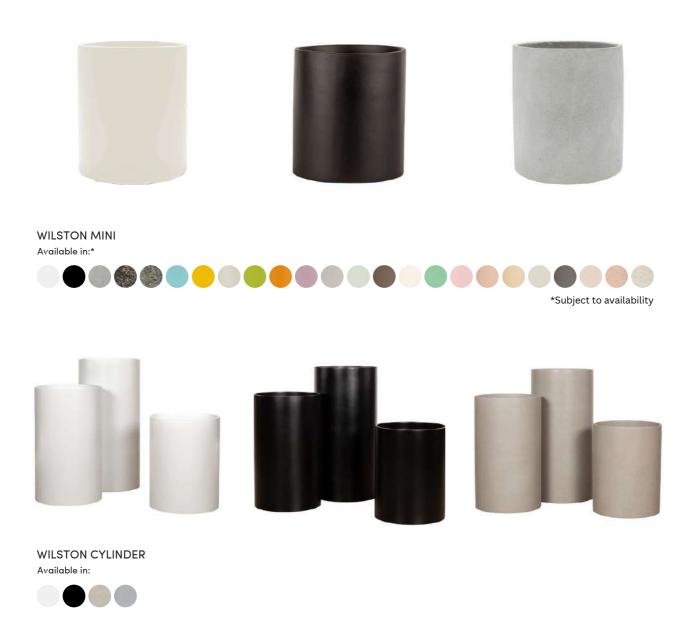

## **Indoor Pots**

ALDERLEY VASE

Available in:\*

Available in:

CHELMER BOWL

Available in:

Available in: