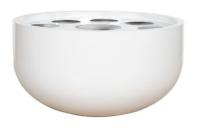

# **Indoor Pots**

ASHGROVE MINI

Available in:\*

ASHGROVE DUFFEL

Available in:

GLOBE SPHERE

Available in:

ALDERLEY VASE