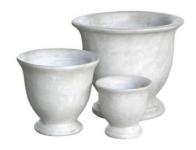

# **Indoor Pots**

ASHGROVE MINI

Available in:\*

ASHGROVE DUFFEL

Available in:

GLOBE SPHERE

Available in:

ALDERLEY VASE

Available in:\*

\*Subject to availability

WYNNUM CUP

Available in:

CHELMER BOWL

Available in:

AUCHENFLOWER TROUGH

Available in: