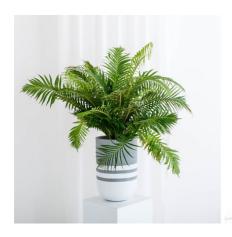

### Hire the look

POT: Ashgrove duffel, concrete grey (70 cm, 50 cm)

PLANT: Strelitzia Nicolai, Zanzibar Gem

FILLER: Grey stone

POT: Alderley vase, matte white (75 cm) Wynnum cup, matte white (37 cm

PLANT: Homalomena Maggy, Calathea Makoyana

## **Plant**

Monstera

Green flame

Peperomia

Calathea Orbifolia

Strelitzia Nicolai

Sansevieria

Zanzibar Gem