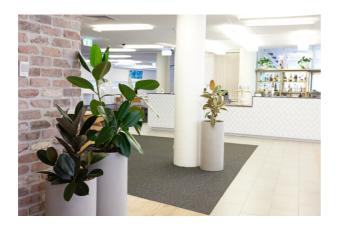

FILLER: None

POT: Wilston cylinder, concrete (80 cm, 65 cm,

80 cm)

**PLANT:** Ficus elastica

FILLER: Brown pine mulch