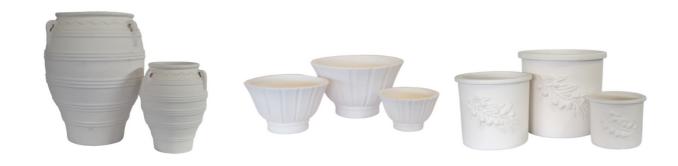

# **Indoor Pots**

ASHGROVE MINI

Available in:\*

ASHGROVE DUFFEL

Available in:

GLOBE SPHERE

Available in:

ALDERLEY VASE

Available in:\*

\*Subject to availability

WYNNUM CUP

Available in:

CHELMER BOWL

Available in:

AUCHENFLOWER TROUGH

Available in:

WILLOW RIPPLE

Available in:

#### WILLOW RIBBED

Available in: