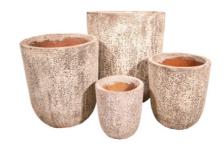

### **ANCIENT**

ANCIENT AMPHORA URN

ANCIENT PIE CRUST LOW BOWL

FIBRESTONE ANCIENT TEAR DROP URN

ANCIENT LUCINDA POT

ANCIENT SNAKE SKIN CRUCIBLE POT

ANCIENT U PLANTER

ANCIENT CANA POT

ANCIENT WILSTON URN