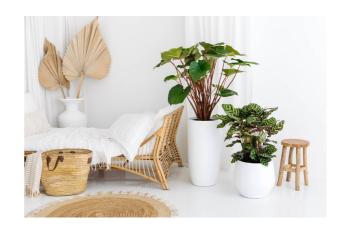

### Hire the look

POT: Ashgrove duffel, concrete grey (70 cm, 50 cm)

PLANT: Strelitzia Nicolai, Zanzibar Gem

FILLER: Grey stone

POT: Alderley vase, matte white (75 cm) Wynnum cup, matte white (37 cm

PLANT: Homalomena Maggy, Calathea Makoyana