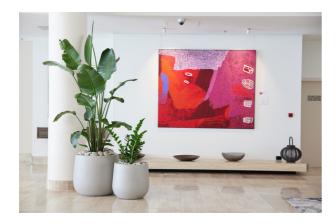

### Hire the look

POT: Ashgrove duffel, concrete grey (70 cm, 50 cm)

PLANT: Strelitzia Nicolai, Zanzibar Gem

FILLER: Grey stone

POT: Alderley vase, matte white (75 cm) Wynnum cup, matte white (37 cm

PLANT: Homalomena Maggy, Calathea Makoyana