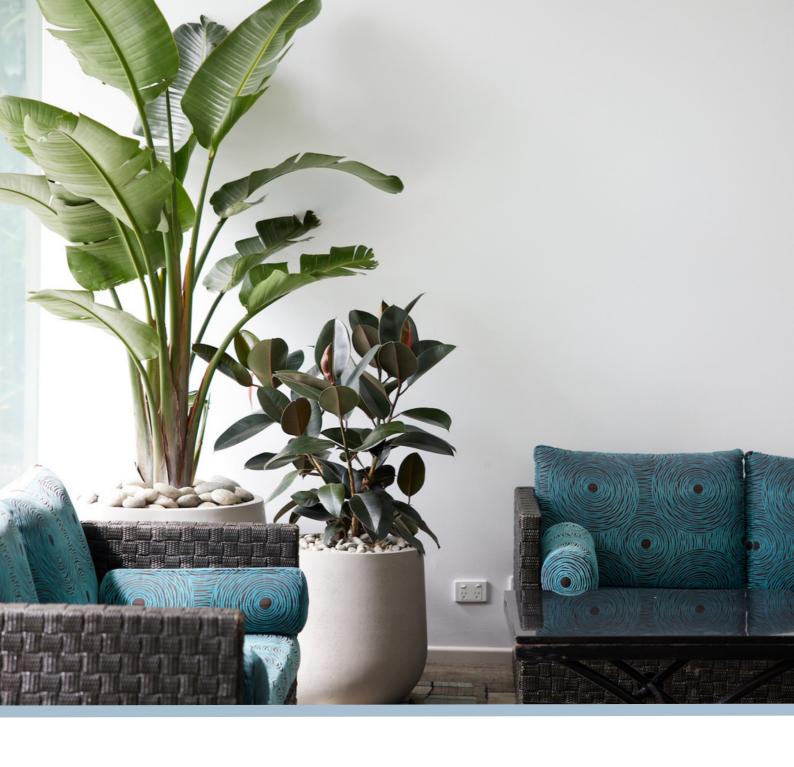

### Hire the look

POT: Ashgrove duffel, concrete grey (70 cm, 50 cm)

PLANT: Strelitzia Nicolai, Zanzibar Gem

FILLER: Grey stone

POT: Alderley vase, matte white (75 cm) Wynnum cup, matte white (37 cm

PLANT: Homalomena Maggy, Calathea Makoyana