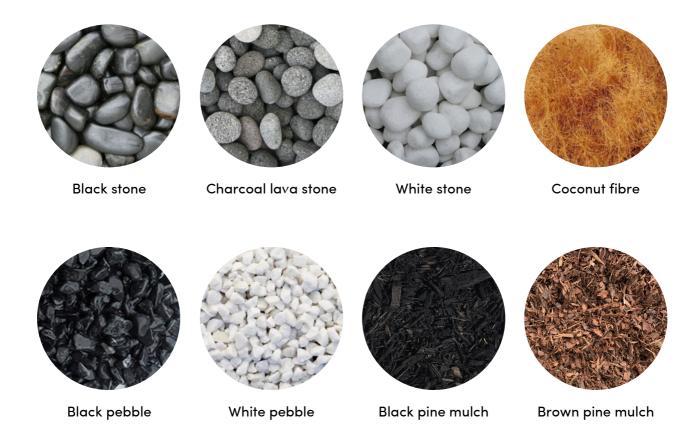

llowing products and their colours are indicative only.

We work with a broad range of pot and plant suppliers and, if it exists, we can incorporate it into your design.

Where products are unavailable or have been discontinued the nearest alternative will be recommended.



### CONTEMPORARY

# **Indoor Pots**









ASHGROVE MINI

Available in:\*

































ASHGROVE DUFFEL

Available in:

















GLOBE SPHERE

Available in:















ALDERLEY VASE

Available in:\*









\*Subject to availability







WYNNUM CUP

Available in:















CHELMER BOWL

Available in:













AUCHENFLOWER TROUGH

Available in:













WILLOW RIPPLE

Available in:











#### WILLOW RIBBED

Available in:





### **SELECT YOUR**

## Decorative mulch



### **INDOOR STYLING**

### Hire the look



POT: Ashgrove duffel, concrete grey (70 cm, 50 cm)

PLANT: Strelitzia Nicolai, Zanzibar Gem

FILLER: Grey stone

POT: Alderley vase, matte white (75 cm) Wynnum cup, matte white (37 cm

PLANT: Homalomena Maggy, Calathea Makoyana

FILLER: None





POT: Wilston cylinder, concrete (80 cm, 65 cm,

80 cm)

**PLANT:** Ficus elastica

FILLER: Brown pine mulch

### **GREEK HANDMADE**

## **Outdoor Pots**







CRETE HERMES BOWL



CRETE HEBE POT



CRETE ATHENA URN



CRETE PLATO POT



**CRETE ARTEMIS POT** 

#### **PURE**



PURE PEARL POT TALL

PURE SNOW BOWL POT/RINGS

PURE LATTICE POT TALL SET



PURE SNOW POT RINGS

PURE LATTICE ANDUZE

PURE ROPE POT SET



PURE PITHARI URN

PURE PEARL POT LOW

PURE OLIVE CYLINDER

### **ANCIENT**







ANCIEN