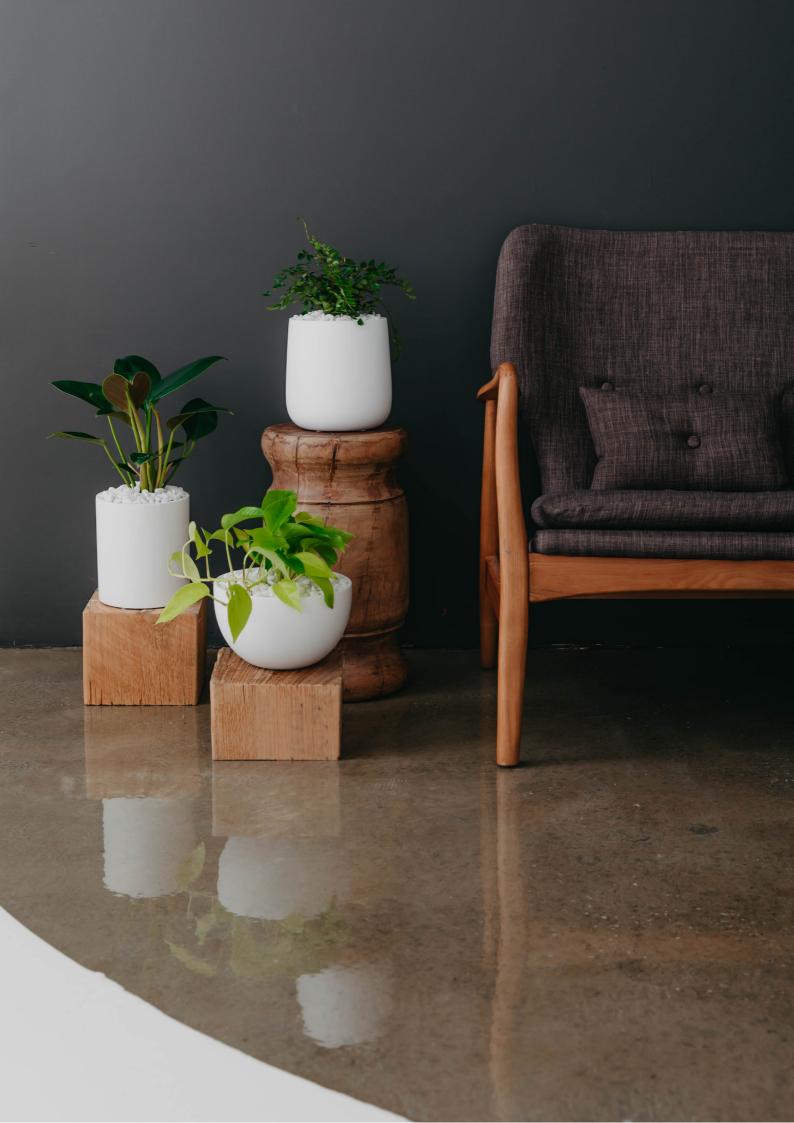

# Inspiration

POT: Ashgrove duffel mini,

matte white PLANT: **Button Fern** White pebble FILLER:

POT: Ashgrove duffel mini, matte charcoal **PLANT:** Bamboo Palm

Charcoal Lava Stone FILLER:

POT: Wilston mini, matte black

PLANT: Dracaena Fragrans Charcoal Lava Stone FILLER:

POT: Wilston mini, grey stone fleck

**PLANT:** Kentia Palm White pebble FILLER:

POT: Chelmer bowl mini,

rust

**PLANT:** Peperomia White pebble **FILLER:** 